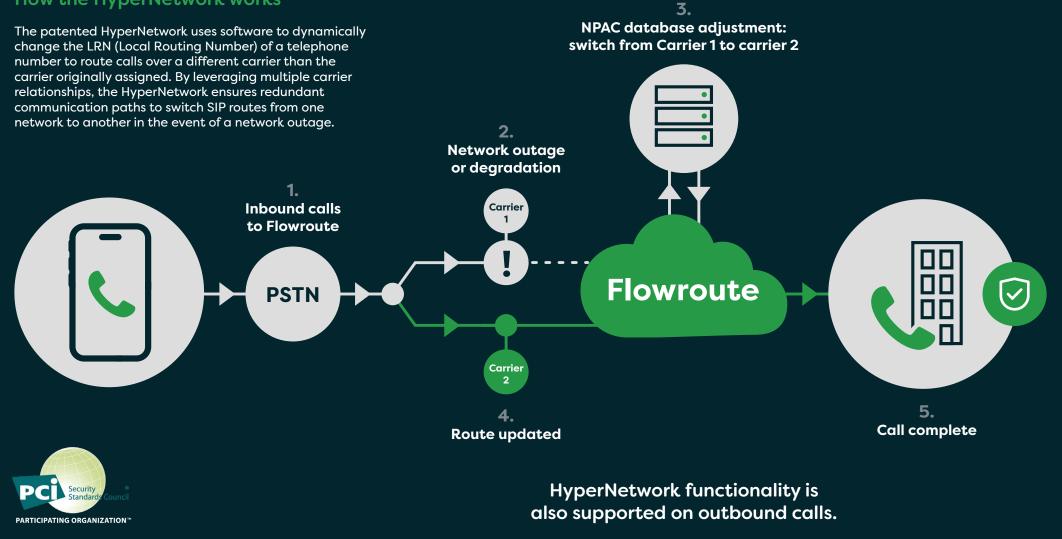

#### How the HyperNetwork works

\*Flowroute is only available when purchasing CardEasy products or services.

Find out more:

🔍 UK: +44 (0) 20 7741 8000

🔍 US: +1 303 500 0492 🛛 🖂

Sales@cardeasy.com

#### What is Flowroute?

Flowroute is a 100% cloud-based SIP trunking platform that gives contact centers everything they need to run mission-critical voice applications. The secret to Flowroute's reliability is its patented HyperNetwork. HyperNetwork meshes multiple carriers into a single telecom network, delivering superior reliability and reach.